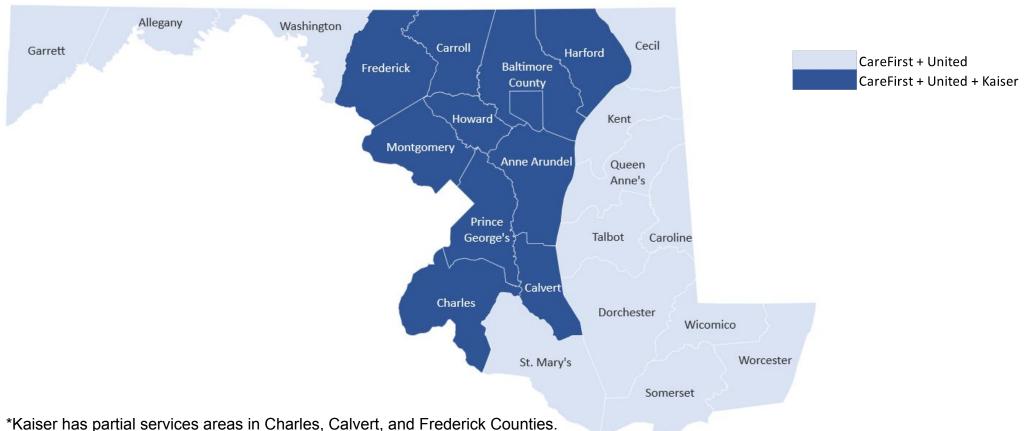

#### 2023 Carrier Service Areas

No change from 2022: CareFirst and United are statewide and Kaiser is in the counties shown in dark blue.