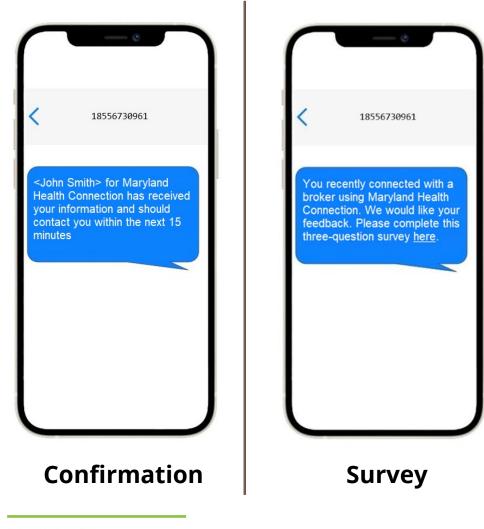

## **Broker Connect – Confirmation to Consumer**

From: <<u>MarylandConnect@info.maryland.gov</u>> Date: Thu, Nov 19, 2020, 7:02 AM Subject: Maryland Health Connection - Survey. To: <<u>John.Smith@md.gov</u>>

Dear John Smith,

You recently connected with a broker using Maryland Health Connection. We would like your feedback. Please complete this three-question survey <u>here</u>.

Sincerely, Maryland Health Connection