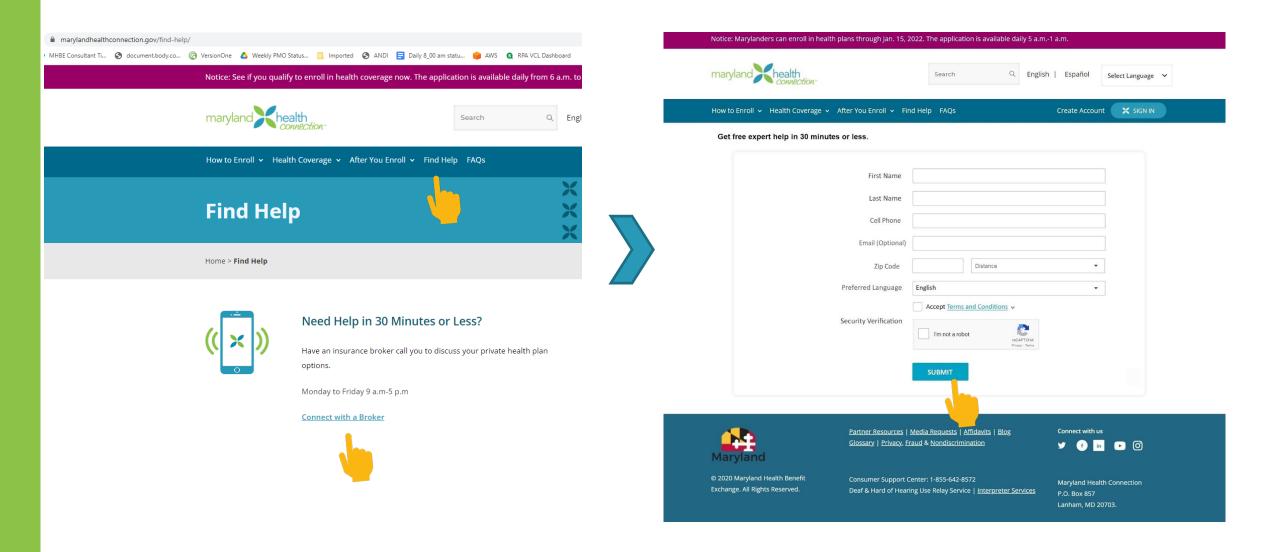

## **Broker Connect – Consumer View**

## **Broker Connect**

An online channel for Consumers to connect to a qualified broker in near real-time, and Brokers to get prospective leads from the Exchange.

#### Customer Service Values

- A channel to support our consumers and brokers
- Caters to the population preferring faster broker support
- Serves consumers opting for text-based communication
- Provides connected consumer experience