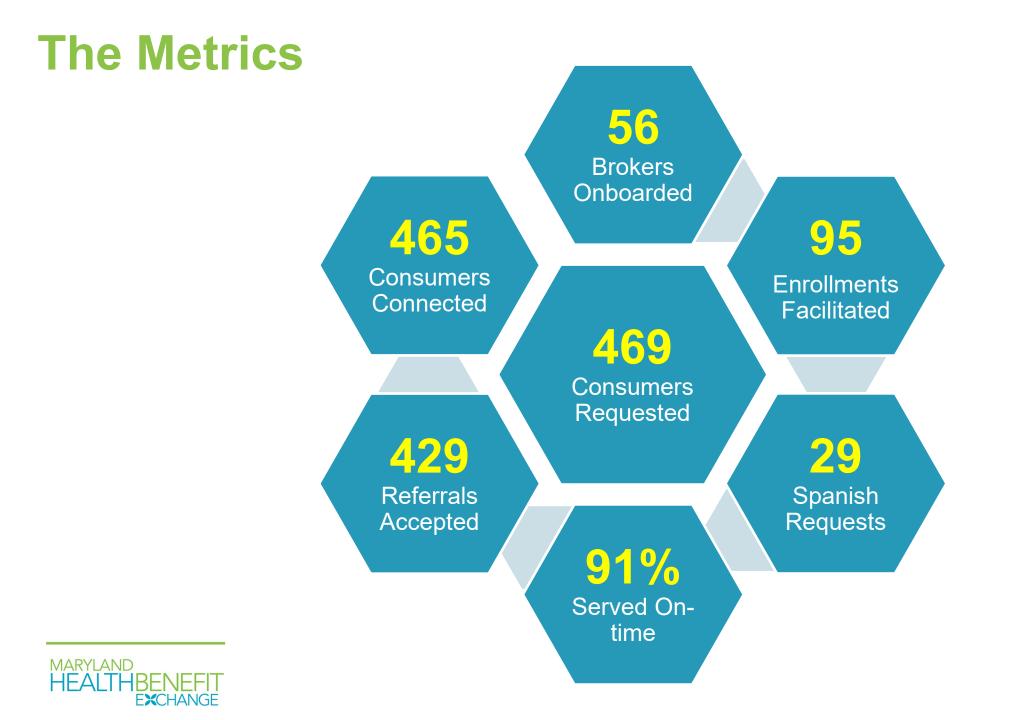

## **Broker Connect**

An online channel for Consumers to connect to a qualified broker in near real-time, and Brokers to get prospective leads from the Exchange.

#### Customer Service Values

- A channel to support our consumers and brokers
- Caters to the population preferring faster broker support
- Serves consumers opting for text-based communication
- Provides connected consumer experience

### **Feedback!**

Brokers are very knowledgeable – Forty-One (41/42) customers expressed it through survey

Brokers are very helpful 42 out of 42 customers expressed it through survey I have had some good success with new clients and assisting some "lost" individuals who needed some hand holding

We have some very fast brokers. I miss more than I get, but the system is great! I think it is a very nice partnership with Brokers.

This is a free lead source