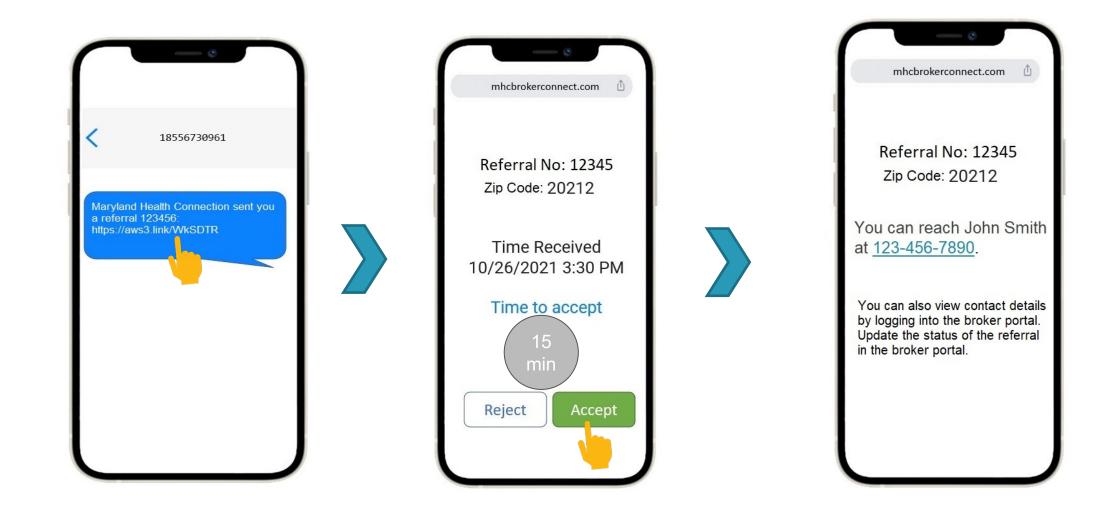

## **Broker Connect – Consumer View**

## **Broker Connect**

An online channel for Consumers to connect to a qualified broker in near real-time, and Brokers to get prospective leads from the Exchange.