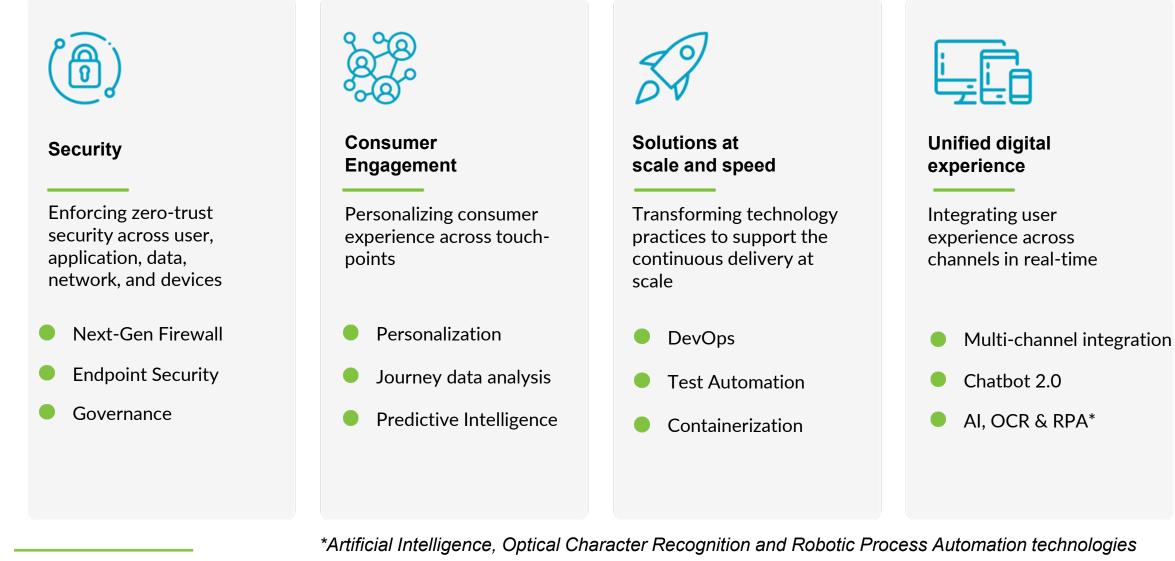

## FY 2023 Focus Areas

Cybersecurity

- Zero Trust Security Model
  - Business Continuity
  - Continuous Monitoring
  - Awareness & Training

Operations

- Public Health Emergency
  - Policy Implementations
  - System Enhancements
    - Hybrid Infrastructure

#### Innovation

- Robotic Process Automation
- Mobile Platform Revamp
- Integrated AI Solutions
- Consumer Engagement Channels

3

#### Collaboration

- CMS "No Wrong Door" Initiative
- Easy Enrollment (Dept of Labor)
- Direct Integration with Medicaid
- Real-time Enrollment with Carriers