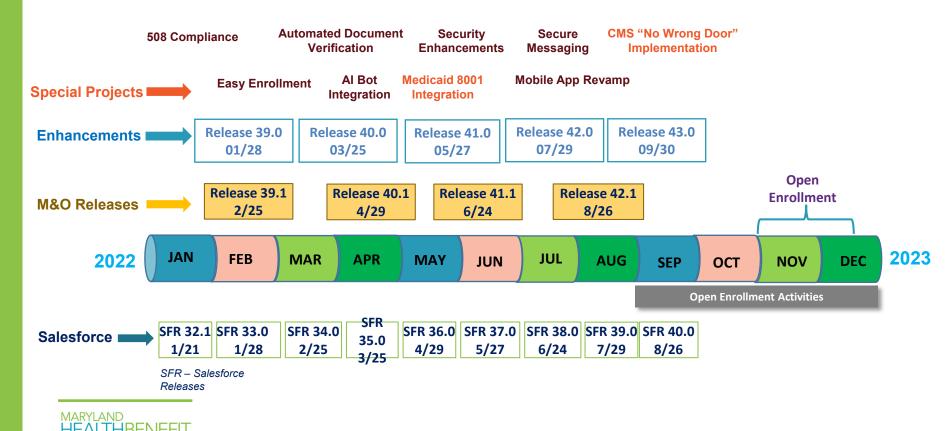

Bee (RPA Bot)Matches ~90% of Medicaid transactions with nearly 100% accuracy



CRM & Internal Apps

A tightly integrated CRM solution supported **4 million** consumer inquiries



## 2022 Focus Areas

## **Cybersecurity**

- 1
- Zero Trust Security Model
- Multi-factor Authentication
  - Continuous Monitoring
  - Awareness & Training

## **Operations**

- 4
- Public Health Emergency
  - Policy Implementations
  - System Enhancements
    - Hybrid Infrastructure



## 2 Innovation

- Robotic Process Automation
- Mobile Platform Revamp
- Integrated AI Solutions
- Consumer Engagement Channels

## 3 Collaboration

- CMS "No Wrong Door" Initiative
- Easy Enrollment (Dept of Labor)
- Direct Integration with Medicaid
- Real-time Enrollment with Carriers





# **2022 IT Roadmap**

**EXCHANGE** 



## 2022 Outcomes

- 1 Comprehensive cybersecurity program to safeguard resources
- 2 Innovative technologies to deliver consumer values
- Data sharing and interfacing with partner systems for streamlined customer experience
- 4 Operational excellence to provide a reliable platform and services