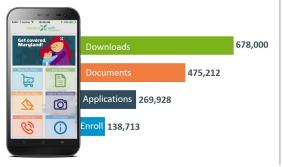

# MHBE Board Meeting January 18, 2022

2022 IT Roadmap

Presented by:

Venkat R. Koshanam, CIO, MHBE

# **Technology Overview**









#### Al Bot ("Flora")



#### ~400,000 Bot Responses

#### Live Chat



13,397Live Chats

#### **Documents**



Notices, Consumer documents

### **Enterprise Automation**

BusyBee (RPA Bot)Matches ~90% of Medicaid transactions with nearly 100% accuracy



CRM & Internal Apps

A tightly integrated CRM solution supported **4 million** consumer inquiries



## 2022 Focus Areas

## **Cybersecurity**

- 1
- Zero Trust Security Model
- Multi-factor Authentication
  - Continuous Monitoring
  - Awareness & Training

## **Operations**

- 4
- Public Health Emergency
  - Policy Implementations
  - System Enhancements
    - Hybrid Infrastructure



## 2 Innovation

- Robotic Process Automation
- Mobile Platform Revamp
- Integrated AI Solutions
- Consumer Engagement Channels

## 3 Collaboration

- CM