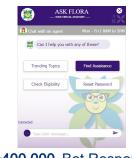

#### Al Bot ("Flora")

#### ~400,000 Bot Responses

#### Live Chat

13,397Live Chats