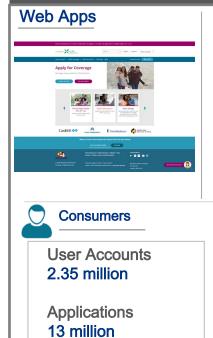

### **Enterprise Automation**

BusyBee (RPA Bot)Matches ~90% of Medicaid transactions with nearly 100% accuracy

CRM & Internal Apps

A tightly integrated CRM solution supported **4 million** consumer inquiries